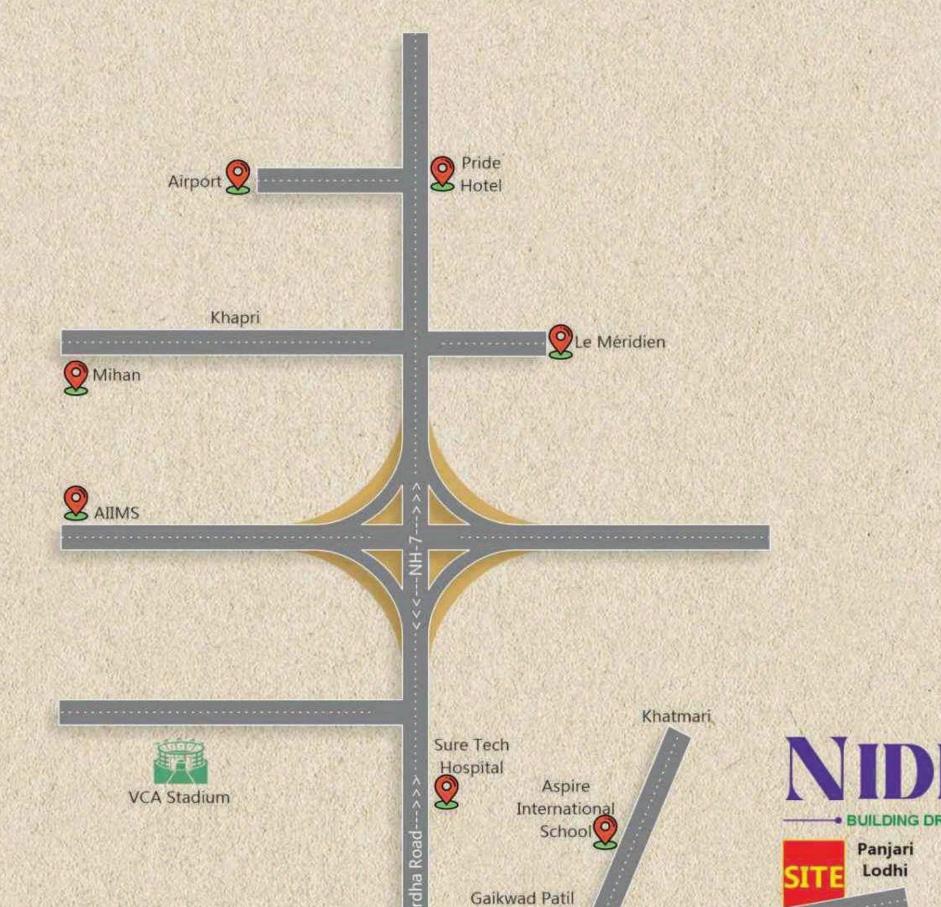

| 1 V 5 1 1 1 1 1 1 1 1 |                      | 1987 A 1098 |                    | 706363               | WI SHOW    |                   | A TON STATE OF       | THE REAL PROPERTY. | NO STATE SANS     | STATE OF THE         |            |                   |                      |







# Location Map (not to scale)

# **Nearest Proximity**

| /Proposed Dongargaon Metro Station VCA Jamtha | 10 Minutes |
|-----------------------------------------------|------------|
| MIHAN                                         | 12 Minutes |
| AIIMS Nagpur                                  | 15 Minutes |
| IIM Nagpur                                    | 15 Minutes |
| Airport                                       | 15 Minutes |
| Aspire International School                   | 4 Minutes  |
| Gaikwad Patil College                         | 4 Minutes  |
| Vincent Palloti Eng College                   | 10 Minutes |
| IIT Nagpur                                    | 10 Minutes |
| National Law University                       | 10 Minutes |











# - PROMOTED BY -

College

Ghuti

Don